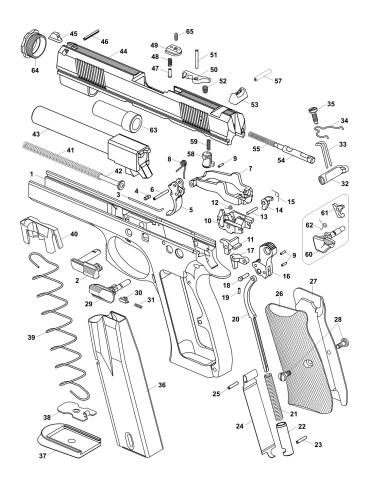

## LIST OF PARTS

- 1 Frame \*
- 2 Slide Stop
- 3 Slide Stop Spring
- 4 Slide Stop Spring Pin
- 5 Trigger
- 6 Trigger Pin
- 7 Trigger Bar 8 Trigger Spring
- 9 Pin (3x)
- 10 Eiector \*
- 11 Sear \*
- 12 Sear Spring
- 13 Sear Pin
- 14 Firing Pin Block Lever
- 15 Firing Pin Block Lever Spring
- 16 Hammer \*
- 17 Disconnector \*
- 18 Hammer Pin
- 19 Hammer Pin Retaining Peg
- 20 Main Spring Strut
- 21 Main Spring
- 22 Main Spring Plug
- 23 Main Spring Plug Pin24 Magazine Guide
- 25 Magazine Guide Pin
- 26 Grip Panel Left \*
- 27 Grip Panel Right \*
- 28 Grip Panel Screw (2x) 29 Safety \*
- 30 Safety Detent Plunger \*
- 31 Safety Detent Plunger Spring \*
- 32 Magazine Catch
- 33 Magazine Catch Spring

- 34 Trigger Bar Spring
- 35 Magazine Catch Spring Screw
- 36 Magazine Body
- 37 Magazine Base
- 38 Magazine Base Lock
- 39 Magazine Spring
- 40 Follower 41 Recoil Spring
- 42 Recoil Spring Guide
- 43 Barrel
- 44 Slide with Barrel Bushing
- 45 Front Sight
  - 46 Front Sight Pin
  - 47 Loaded Chamber Indicator
  - 48 Loaded Chamber Indicator Spring
  - 49 Barrel Stop
  - 50 Extractor 51 Extractor Pin
  - 52 Extractor Spring
  - 53 Rear Sight
  - 54 Firing Pin
  - 55 Firing Pin Spring
  - 56 -
- 57 Firing Pin Coiled Pin
- 58 Firing Pin Block Stop
- 59 Firing Pin Block Stop Spring
- 60 Hammer Decocking Lever
  - Controller \*
- 61 Decocking Lever \*
- 62 Decocking Lever Spring \*
- 63 Recoil Spring Housing
- 64 Barrel Bushing
- 65 Barrel Stop Screw

## Comments:

The parts marked \* differ according to versions, or as case may be in some versions are entirely missing.